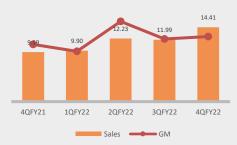

The company has posted a revenue of Rs48.520bn against Rs35.538bn in SPLY, recording a growth of 36.5% YoY amid an increase in cement bags' prices.

The gross margin has improved to 25.3% as compared to 20.8% in SPLY due to a decrease in coal prices. SG&A expenses have increased by 34.4% YoY. Moreover, effective taxation has jumped to 49.5% as compared to 14.2% in SPLY due to the imposition of super tax by the government.

Sales (Rs'bn) vs Gross Margin

Sources: ACPL Research, Company Financials