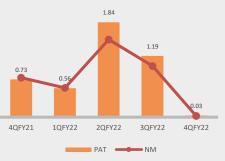

## FY22 Result Review: BUY Stance Maintained

Equity Research | Cement | Friday, 2 September, 2022

MLCF has announced its FY22 result where it posted a profit after tax of Rs3.626bn (EPS: Rs3.30) as compared to a profit after tax of Rs6.254bn (EPS: Rs5.69) in the SPLY, which dropped by 42% YoY due to a decrease in other income and increase in effective taxation compared to SPLY.

| Rupees' millions           | 4QFY22  | 4QFY21 | YoY      | FY22    | FY21    | YoY     |
|----------------------------|---------|--------|----------|---------|---------|---------|
| Net Sales                  | 14,408  | 9,485  | 51.9% 🔺  | 48,520  | 35,538  | 36.5% 🔺 |
| Cost of Sales              | -10,771 | -7,465 | 44.3% 🔺  | -36,244 | -28,135 | 28.8% 🔺 |
| Gross Profit               | 3,637   | 2,020  | 80.1% 🔺  | 12,275  | 7,403   | 65.8% 🔺 |
|                            |         |        |          |         |         |         |
| SG&A Expenses              | -616    | -457   | 34.7% 🔺  | -2,455  | -1,827  | 34.4% 🔺 |
| Other Expenses             | -378    | -293   | 29.2% 🔺  | -952    | -524    | 81.7% 🔺 |
| Operating Profit           | 2,643   | 1,270  | 108.1% 🔺 | 8,868   | 5,051   | 75.6% 🔺 |
|                            |         |        |          |         |         |         |
| Other Income               | 33      | 52     | 35.2% 🔻  | 57      | 3,732   | 98.5% 🔻 |
| Finance Cost               | -536    | -306   | 75.1% 🔺  | -1,741  | -1,494  | 16.5% 🔺 |
| Profit Before Taxation     | 2,140   | 1,015  | 110.8% 🔺 | 7,184   | 7,290   | 1.5% 🔻  |
| Taxation                   | -2,105  | -282   | 545.5% 🔺 | -3,557  | -1,035  | 243.5%  |
| Profit After Taxation      | 35      | 733    | 95.3% 🔻  | 3,626   | 6,254   | 42.0% 🔻 |
|                            |         |        |          |         |         |         |
| Earnings Per Share         | 0.03    | 0.67   | 95.3% 🔻  | 3.30    | 5.69    | 42.0% 🔻 |
| Dividend                   | 0.00    | 0.00   |          | 0.00    | 0.00    |         |
| Bonus                      | -       | -      |          | -       | -       |         |
|                            |         |        |          |         |         |         |
| Gross Margin               | 25.2%   | 21.3%  | 3.9% 🔺   | 25.3%   | 20.8%   | 4.5% 🔺  |
| SG&A Expenses to Sales     | -4.3%   | -4.8%  | 0.5% 🔻   | -5.1%   | -5.1%   | 0.1% 🔻  |
| Other Income to Sales      | 0.2%    | 0.5%   | 0.3% 🔻   | 0.1%    | 10.5%   | 10.4% 🔻 |
| Ex. Gain / (Loss) to Sales | -4.3%   | -4.8%  | 0.5% 🔻   | -5.1%   | -5.1%   | 0.1% 🔻  |
| Effective Taxation         | -98.4%  | -27.8% | 70.6% 🔺  | -49.5%  | -14.2%  | 35.3% 🔺 |
| Net Margin                 | 0.2%    | 7.7%   | 7.5% 🔻   | 7.5%    | 17.6%   | 10.1% 🔻 |